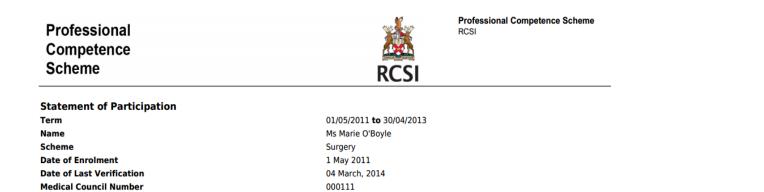

You will be presented with Your Statement of Participation - sample below.

**Registration Type** 

| Term      | External<br>(20.0 min) | Internal<br>(20.0 min) | Personal<br>Learning<br>(5.0 min) | Research or<br>Training | Total<br>(50 min) | Clinical Audit | Credits on<br>Target | Verification<br>Status | ] | To pr<br>click o |
|-----------|------------------------|------------------------|-----------------------------------|-------------------------|-------------------|----------------|----------------------|------------------------|---|------------------|
| 2012-2013 | 49.0                   | 48.0                   | 6.0                               | 0                       | 103               | Yes            | Yes                  | Compliant              |   | the P            |
| 2011-2012 | 62.5                   | 30.5                   | 4.5                               | 6.0                     | 103.5             | Yes            | No                   | Compliant              | ] | tab              |