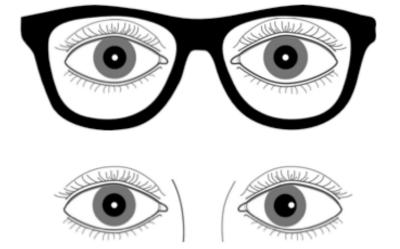

There will still be a squint when spectacles are OFF – this is the Optical component of the squint – see Purely Optical Squint (next page) A **<u>PURELY OPTICAL SQUINT</u>** is one that causes the eyes to be well aligned (straight or close enough to straight) when spectacles are on but misaligned when off:

Squint present with spectacles OFF

Squint controlled with spectacles ON

...therefore NO SURGERY OR INTERVENTION IS INDICATED. Any intervention desired is aimed at correcting OPTICAL power, spectacles, contact lenses, laser eye surgery (when over 18 years of age).