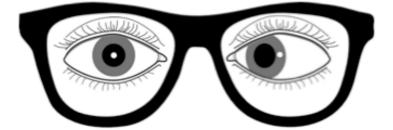

Squint present without spectacles

Squint reduced with spectacles – this is the amount of squint targeted for correction with surgery / intervention

Up to 4-6 months after surgery / realignment the squint is much better controlled...<u>BUT when spectacles are</u> being worn

There will still be a squint when spectacles are OFF – this is the Optical component of the squint – see Purely Optical Squint (next page) A **<u>PURELY OPTICAL SQUINT</u>** is one that causes the eyes to be well aligned (straight or close enough to straight) when spectacles are on but misaligned when off: