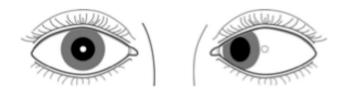

A squint often has and 'optical' component and a 'muscular' component.

A **PARTLY OPTICAL AND PARTLY MUSCULAR SQUINT** is one that is not controlled or only partly controlled / aligned with spectacles on and is much larger when spectacles are not worn:

Squint present without spectacles

Squint reduced with spectacles – this is the amount of squint targeted for correction with surgery / intervention

Up to 4-6 months after surgery / realignment the squint is much better controlled...<u>BUT when spectacles are</u> being worn