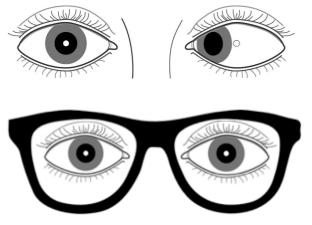

Squint present with spectacles OFF

Squint controlled with spectacles ON

...therefore NO SURGERY OR INTERVENTION IS INDICATED. Any intervention desired is aimed at correcting OPTICAL power, spectacles, contact lenses, laser eye surgery (when over 18 years of age).